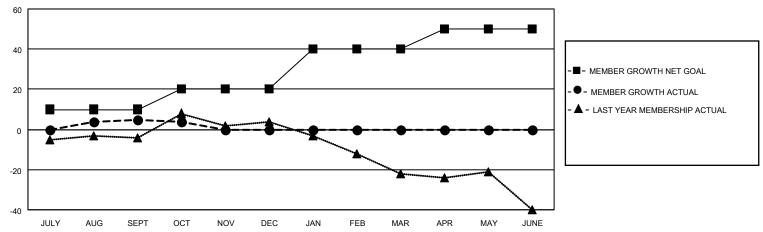

### District 14 M

| Clubs                 |               |           |               | Members               |                        |                         |                                                    |
|-----------------------|---------------|-----------|---------------|-----------------------|------------------------|-------------------------|----------------------------------------------------|
| RESULTS FOR 2021-2022 |               |           |               | RESULTS FOR 2021-2022 |                        |                         |                                                    |
| QUARTER               | NEW CLUB GOAL | NEW CLUBS | DROPPED CLUBS | QUARTER MEM           | BER GROWTH NET<br>GOAL | MEMBER GROWTH<br>ACTUAL | DROPPED<br>MEMBERS ACTUAL<br>(including transfers) |
| JULY/AUG/SEPT         | 0             | 0         | 1             | JULY/AUG/SEPT         | 10                     | 43                      | 26                                                 |
| OCT/NOV/DEC           | 0             | 0         | 0             | OCT/NOV/DEC           | 10                     | 5                       | 6                                                  |
| JAN/FEB/MAR           | 0             | 0         | 0             | JAN/FEB/MAR           | 20                     | 0                       | 0                                                  |
| APR/MAY/JUNE          | 2             | 0         | 0             | APR/MAY/JUNE          | 10                     | 0                       | 0                                                  |

#### GOALS AND ACTUAL MEMBERS CUMULATIVE

| DROPPED CLUBS: 1 |    | 14 CLUBS OF 43 ADDED 1 OR | GENDER DISTRIBUTION                 |              |  |
|------------------|----|---------------------------|-------------------------------------|--------------|--|
|                  |    | MORE NEW MEMBERS          | MALE 673 (64.46%)                   |              |  |
|                  |    |                           | FEMALE                              | 371 (35.54%) |  |
| DROPPED MEMBERS  |    |                           | NON BINARY                          | 0 (0.00%)    |  |
|                  |    |                           | PREFER NOT TO ANSWER                | 0 (0.00%)    |  |
| DECEASED         | 6  |                           |                                     |              |  |
| CLUB CANCELLED   | 0  | CLICK HERE FOR CUMULATIVE | TOTAL FAMILY UNIT MEMBERS 214       |              |  |
| OTHER            | 26 | MEMBERSHIP DATA           |                                     |              |  |
| TOTAL            | 32 |                           | FAMILY MEMBERS PAYING HALF DUES 113 |              |  |
|                  |    |                           |                                     |              |  |