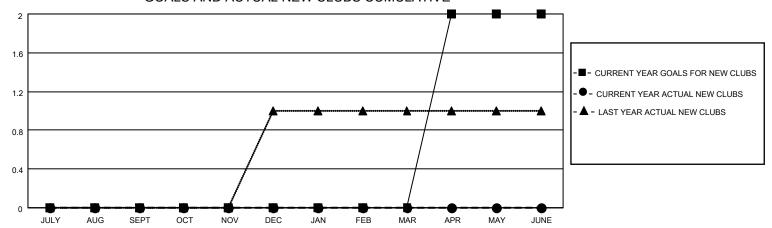

### District 14 M

| Clubs                 |               |           |               | Members               |                        |                         |                                                    |
|-----------------------|---------------|-----------|---------------|-----------------------|------------------------|-------------------------|----------------------------------------------------|
| RESULTS FOR 2021-2022 |               |           |               | RESULTS FOR 2021-2022 |                        |                         |                                                    |
| QUARTER               | NEW CLUB GOAL | NEW CLUBS | DROPPED CLUBS | QUARTER MEM           | BER GROWTH NET<br>GOAL | MEMBER GROWTH<br>ACTUAL | DROPPED<br>MEMBERS ACTUAL<br>(including transfers) |
| JULY/AUG/SEPT         | 0             | 0         | 1             | JULY/AUG/SEPT         | 10                     | 43                      | 26                                                 |
| OCT/NOV/DEC           | 0             | 0         | 0             | OCT/NOV/DEC           | 10                     | 5                       | 6                                                  |
| JAN/FEB/MAR           | 0             | 0         | 0             | JAN/FEB/MAR           | 20                     | 0                       | 0                                                  |
| APR/MAY/JUNE          | 2             | 0         | 0             | APR/MAY/JUNE          | 10                     | 0                       | 0                                                  |

### GOALS AND ACTUAL NEW CLUBS CUMULATIVE